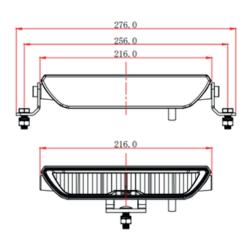

#### **Before installation**

- 1. Check the locallaws and regulations and the region your vehicle may travel to for LED Light Bar before installation, ensure they are compliance.
- 2. Read all installation instructions.
- 3. Make sure the dimension and weight of the lamps and device are matched to your vehicle, see figure 01.
- 4. Slight moisture inside may exist, it will be removed out from the vent after 2-4 time working.
- 5. Working Voltage: 10-32V DC.

### Figure 01