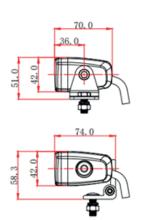

#### **Before installation**

- 1. Check the locallaws and regulations and the region your vehicle may travel to for LED Light Bar before installation, ensure they are compliance.
- 2. Read all installation instructions.
- 3. Make sure the dimension and weight of the lamps and device are matched to your vehicle, see figure 01.
- 4. Slight moisture inside may exist, it will be removed out from the vent after 2-4 time working.
- 5. Working Voltage: 10-32V DC.

### Figure 01