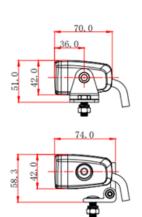

#### **Before installation**

- 1. Check the locallaws and regulations and the region your vehicle may travel to for LED Light Bar before installation, ensure they are compliance.
- 2. Read all installation instructions.
- 3. Make sure the dimension and weight of the lamps and device are matched to your vehicle, see figure 01.
- 4. Slight moisture inside may exist, it will be removed out from the vent after 2-4 time working.
- 5. Working Voltage: 10-32V DC.

### Figure 01