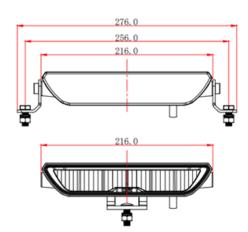

#### **Before installation**

- 1. Check the locallaws and regulations and the region your vehicle may travel to for LED Light Bar before installation, ensure they are compliance.
- 2. Read all installation instructions.
- 3. Make sure the dimension and weight of the lamps and device are matched to your vehicle, see figure 01.
- 4. Slight moisture inside may exist, it will be removed out from the vent after 2-4 time working.
- 5. Working Voltage: 10-32V DC.

### Figure 01